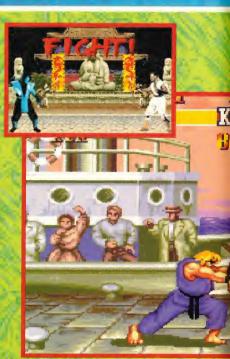

## SPECIAL CHAMPION EDITION

15111

It's the question on everyone's mind just what is the ultimate Megadrive beat 'em up? Is it Capcom's own conversion of the arcade phenomenom of the '90s — Street Fighter II? Or is Acclaim's Megadrive conversion of Mortal Kombat the more superior title. First, we compare the features of the two contenders and then we ask each member of the MEAN MACHINES editorial team to decide just which game is king of the beat 'em ups?

## **ROUND ONE: GRAPHICS**

In this first round we examine the graphics

of each contender. Both titles are very impressive indeed — Mortal Kombat goes for the digitised graphical realism, whereas Street Fighter II opts for a more cartoon-like approach. Both games have excellent backdrops, sprites and animation. Overall, the MEAN MACHINES crew agreed that Street Fighter II had the better visuals arguing that the Capcom game had more graphics, better colour schemes and slightly better ani-

mation. Although the overall effect of Mortal Kombat's

graphics are excellent in motion, some of the sprites and backdrops seem a bit rough around the edges.

Tasty she may be but Sonya still gets pipped at the post in the looks department.

**MORTAL KOMBAT** 

STREET FIGHTER II

that this lardy-ass is a good looker!

KO

SCARPION.

4000

The depth of detail in the Streetfighter graphics make it a sure fire winner.